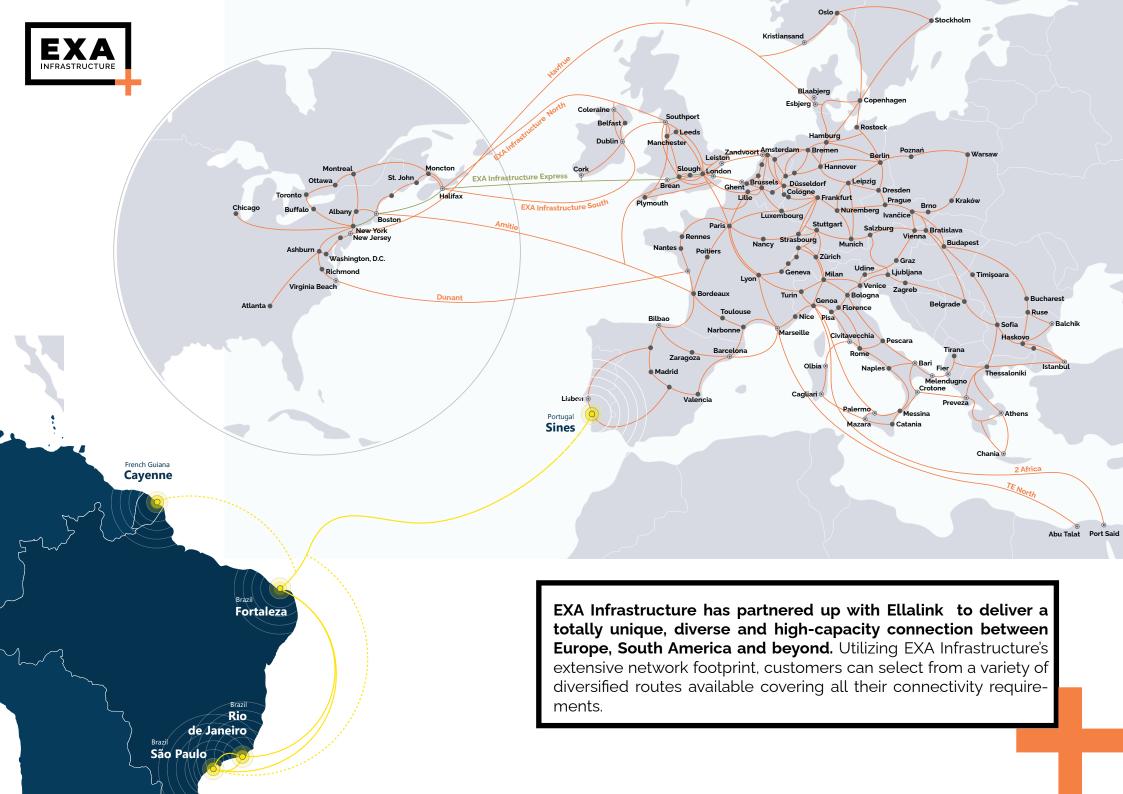

## **EXA Infrastructure + Ellalink value proposition:**

- Unique way to connect South America to Europe
- Seamless solution enabling easy-to-consume connectivity
- Innovative partnership leveraging best of both worlds
- Position South America into the heart of Europe

### EXA Infrastructure's network experience

- Owners of 8 subsea cable segments, 6 TA routes and the lowest latency link from NY-LON
- · Connecting 34 countries & over 500 pops through 151,000 km of fibre
- Never outsourced all expertise in house
- Global support in 28 offices in 25 countries