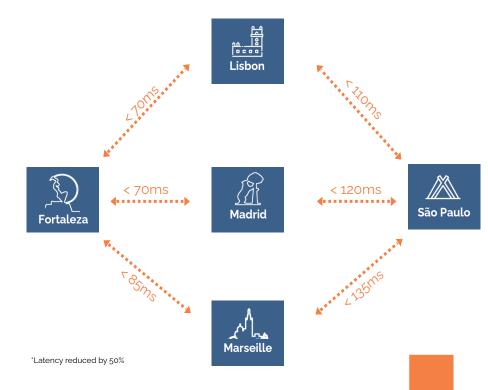

## Compelling routes:

- Sao Paulo to Frankurt
- Sao Paulo to London

## **EXA Infrastructure + Ellalink value proposition:**

- Unique way to connect South America to Europe
- Seamless solution enabling easy-to-consume connectivity
- Innovative partnership leveraging best of both worlds
- Position South America into the heart of Europe